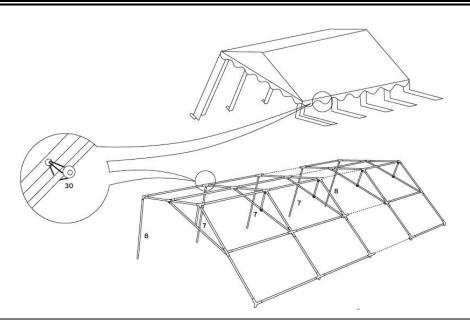

#### Ш

Lift one side of the tent frame and attach the legs(7). Attach the legs with part no. 8 to the outside in all four corners. Place the roof onto the frame and use the bungees to fasten it . Be sure not to put too much tension on the bungees in order not to make attaching the other side more difficult.