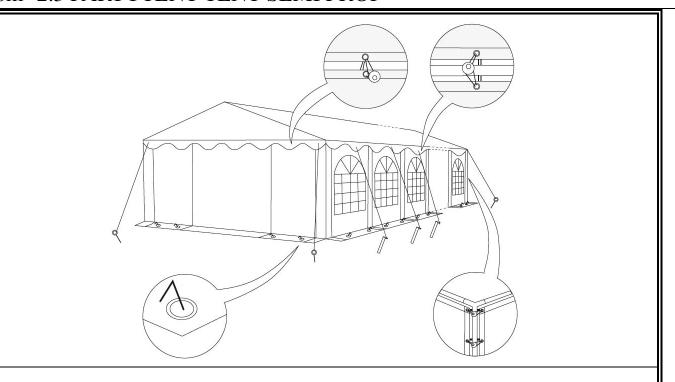

#### ٧

Extend the sidewalls and the endwalls and attach the sidewalls to the frame using the bungees. Attach the endwall directly to the roof using the short bungees . Use the short ground pegs to fasten the end walls to the ground. The guy rope runs from every corner of the tent and is braced to the ground using the screw hooks . The professional ground pegs provide the tent with additional tension and stability