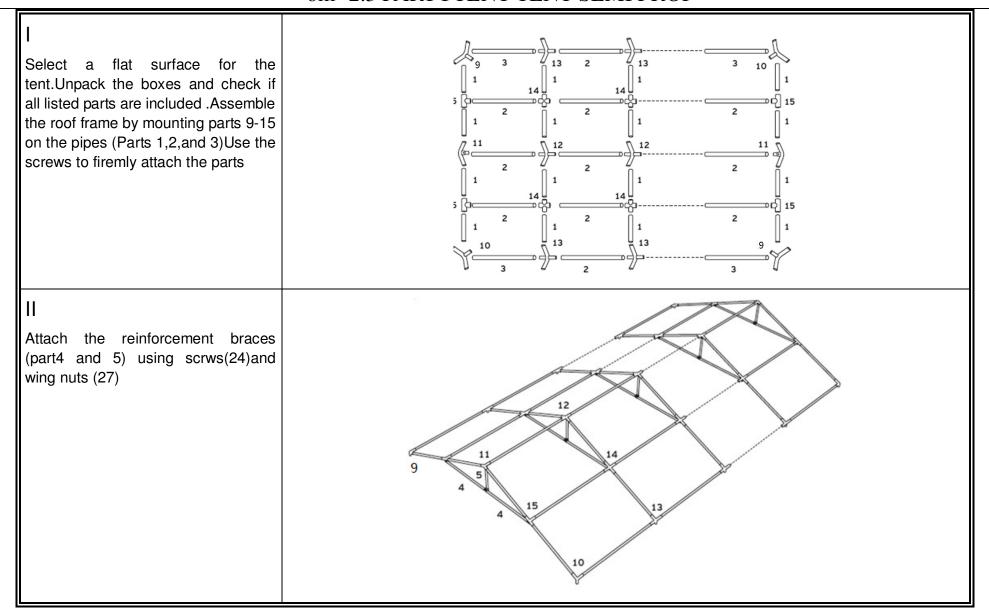

| Dimention                                        |                                       | NO | 6x6 | 6x8 | 6x10 | 6x12 | 6x14 |
|--------------------------------------------------|---------------------------------------|----|-----|-----|------|------|------|
| Pipe 1430mm 50-50                                |                                       | 1  | 16  | 20  | 24   | 28   | 32   |
| Pipe 1915mm 38-38                                | 0                                     | 2  | 17  | 24  | 31   | 38   | 45   |
| Pipe 1915mm 38-38 with hole                      | · · · · · · · · · · · · · · · · · · · | 3  | 4   | 4   | 4    | 4    | 4    |
| Pipe 1470mm<br>roof brace<br>6-series horizental | (°                                    | 4  | 8   | 10  | 12   | 14   | 16   |
| Pipe 500mm<br>roof brace<br>6-series horizental  | 0 0                                   | 5  | 4   | 5   | 6    | 7    | 8    |
| Pipe 1174mm<br>25-25 didagonal pipe              | (°                                    | 6  | 4   | 4   | 4    | 4    | 4    |
| Pipe 2488mm<br>50-50 with holes                  | ()                                    | 7  | 4   | 6   | 8    | 10   | 12   |
| Pipe 2488mm<br>50-50 with holes and a hole       | () 0 0000)                            | 8  | 4   | 4   | 4    | 4    | 4    |
| connector Three way<br>110 °54-42                |                                       | 9  | 2   | 2   | 2    | 2    | 2    |

| connector Three way<br>110 °54-42               | 10 | 2 | 2 | 2 | 2  | 2  |
|-------------------------------------------------|----|---|---|---|----|----|
| connector Three way<br>140 °54-42               | 11 | 2 | 2 | 2 | 2  | 2  |
| connector four way<br>140 °54-42                | 12 | 2 | 3 | 4 | 5  | 6  |
| connector four way<br>110 °54-42                | 13 | 4 | 6 | 8 | 10 | 12 |
| Cross piece 54-42                               | 14 | 4 | 6 | 8 | 10 | 12 |
| T-piece 54-42                                   | 15 | 4 | 4 | 4 | 4  | 4  |
| Connector three way –foot for the corners 54-42 | 16 | 2 | 2 | 2 | 2  | 2  |

| Connector three way –foot for the corners 54-42   |   | 17 | 2  | 2  | 2  | 2  | 2  |
|---------------------------------------------------|---|----|----|----|----|----|----|
| Connector three way –foot for the sidewalls 54-42 |   | 18 | 4  | 6  | 8  | 10 | 12 |
| Connector three way –foot for the endwalls 54-42  |   | 19 | 4  | 4  | 4  | 4  | 4  |
| Groundpegs                                        |   | 20 | 4  | 6  | 8  | 10 | 10 |
| Screw hook                                        | 4 | 21 | 4  | 4  | 4  | 4  | 4  |
| Groundpeg 6x180mm                                 |   | 22 | 8  | 10 | 12 | 14 | 16 |
| Groundpeg 4x180mm                                 |   | 23 | 36 | 42 | 48 | 54 | 60 |

| Screw M8X45mm | 24 | 54  | 68  | 82  | 96  | 110 |
|---------------|----|-----|-----|-----|-----|-----|
| Screw M8X60mm | 25 | 50  | 62  | 74  | 86  | 98  |
| Locknuts      | 26 | 104 | 130 | 156 | 182 | 208 |
| Screw 45mm    | 27 | 4   | 4   | 4   | 4   | 4   |
| Screw 60mm    | 28 | 4   | 4   | 4   | 4   | 4   |
| Wing nut      | 29 | 16  | 20  | 24  | 28  | 32  |
| Allen key     | 30 | 2   | 2   | 2   | 2   | 2   |