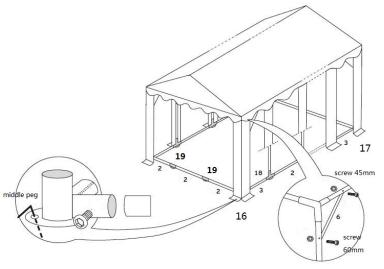

### IV

Attach the legs on the other side and install the feet(16,17,18,19)at the bottom. Use the long ground pegs to fasten the feet to the ground. Attached the side covers to the pipes(7,8) using hooks(32). Reinforce the side frame by attaching the diagonmal pipes(6) to all four corners. Complete the bottom frame with the required pipes(2,3and 9) and connector (18).